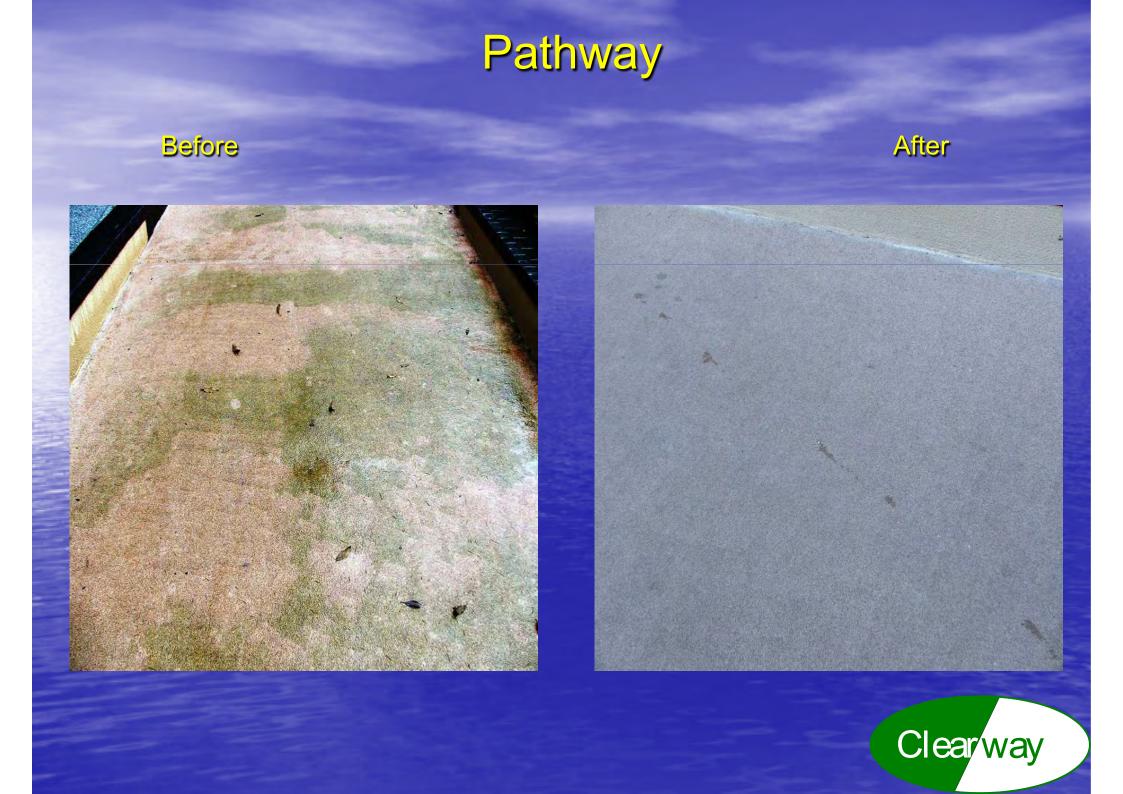

Flamable

SAFE FOR USE IN HIGH RISK AREAS



# Suitable for use on almost any surface on any application

Concrete, Metal, Wood, Plastic, Glass, Canvas, Masonry, Natural Stone, Brickwork, Plaster, PVC, Roof Tiles & Slates, Composite surfaces, Tarmacadam.

Steps, Decking, Depth Markers, Buoys, Boat & Ship hulls, Ladders, Steel Structures, Solar Panels, Ships Fabric and many other uses.

Sheds, Fences, Patios, Decking, Soffits, Gutters, Garden furniture (wood and Metal), Ornaments, Driveways, Statues, Marquees, Conservatories, Caravans, Awnings, Painted or Unpainted.



#### Paving in Court Yard







## Paving in Court Yard Photo No.2







#### Window Sill in Courtyard







### Play Ground







### Park Bench

Before





After





Clearway

## Bird Cage Area After

Before











### Pathway No 2













Before

#### **Statues and Ornaments**

After









#### Glass Shelter over Smoking Area



Smoking Area Entrance



After Treatment

After Treatment

**After Treatment** 





#### Steel Structure & Wood Cladding









Before









After







#### **Enclosure / Steel Frame**







## Enclosure: Wooden Fence sections







## Various external application - wall







#### Drain Area









## Wooden Seating Surround

Before

After







#### Before



#### 4 days later



#### Signs

#### 354 days later





#### The Benefits of Clearway

- Tried, Tested & Used by recognised bodies on numerous high profile sites.
- Safe to handle, Safe to use and Safer to the Environment.
- Effective and long lasting results.
- Improved costs and efficiency.