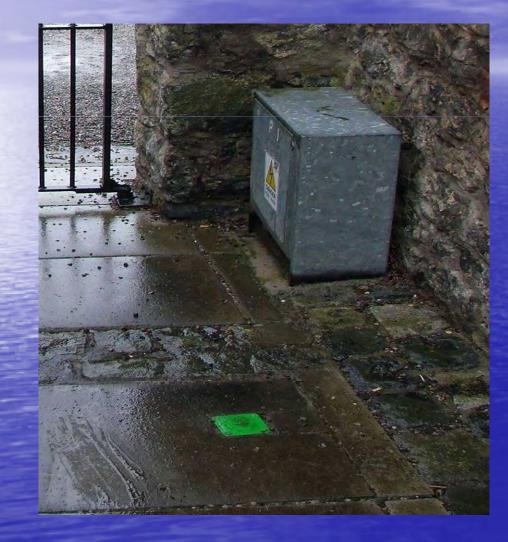

Reactive

SAFER FOR SPILLS OR ACCIDENTS

Chlorine & Acid free

CHLORINE FREE - CONTAILS NO BLEACH OR OXIDISING AGENTS

Water Soluble

EASY AND SAFE TO USE

Vapour Free

NO DISTASTEFULL ODOURS

Non Flamable

SAFE FOR USE IN HIGH RISK AREAS



# Suitable for use on almost any surface on any application

Concrete, Metal, Wood, Plastic, Glass, Canvas, Masonry, Natural Stone, Brickwork, Plaster, PVC, Roof Tiles & Slates, Composite surfaces, Tarmacadam.

Steps, Decking, Depth Markers, Buoys, Boat & Ship hulls, Ladders, Steel Structures, Solar Panels, Ships Fabric and many other uses.

Sheds, Fences, Patios, Decking, Soffits, Gutters, Garden furniture (wood and Metal), Ornaments, Driveways, Statues, Marquees, Conservatories, Caravans, Awnings, Painted or Unpainted.



#### Paving in Court Yard







## Paving in Court Yard Photo No.2







#### Window Sill in Courtyard







### Play Ground







### Park Bench

Before





After





Clearway

## Bird Cage Area After

Before











### Pathway No 2













Before

#### **Statues and Ornaments**

After









#### Glass Shelter over Smoking Area



Smoking Area Entrance



After Treatment

After Treatment

**After Treatment** 





#### Steel Structure & Wood Cladding









Before









After







#### **Enclosure / Steel Frame**







## Enclosure: Wooden Fence sections







## Various external application - wall







#### Drain Area









## Wooden Seating Surround

Before

After







#### Before



#### 4 days later



#### Signs

#### 354 days later





#### The Benefits of Clearway

- Tried,