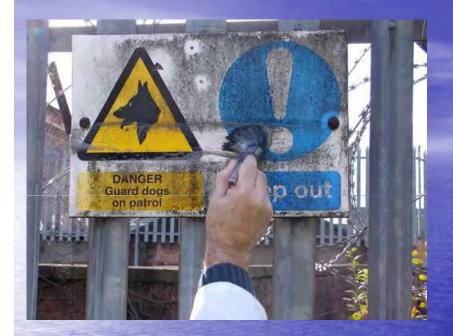

, Marquees, Conservatories, Caravans, Awnings, Painted or Unpainted.



#### Paving in Court Yard







## Paving in Court Yard Photo No.2







#### Window Sill in Courtyard







### Play Ground







### Park Bench

Before





After





Clearway

## Bird Cage Area After

Before











### Pathway No 2













Before

#### **Statues and Ornaments**

After









#### Glass Shelter over Smoking Area



Smoking Area Entrance



After Treatment

After Treatment

**After Treatment** 





#### Steel Structure & Wood Cladding









Before









After







#### **Enclosure / Steel Frame**







## Enclosure: Wooden Fence sections







## Various external application - wall







#### Drain Area









## Wooden Seating Surround

Before

After







#### Before



#### 4 days later



#### Signs

#### 354 days later





#### The Benefits of Clearway

- Tried, Tested & Used by recognised bodies on numerous high profile sites.
- Safe to handle, Safe to use and Safer to the Environment.
- Effective and long lasting results.
- Improved costs and efficiency.
- Non Hazardous
- Non Corrosive
- Non Toxic
- Non Reactive

www.clearwaybyotech.co.uk 01606 330252