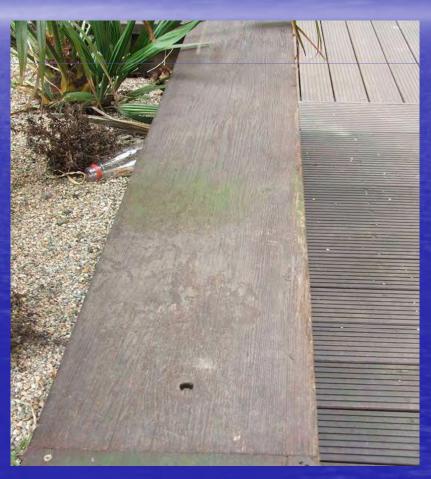

Steps, Decking, Depth Markers, Buoys, Boat & Ship hulls, Ladders, Steel Structures, Solar Panels, Ships Fabric and many other uses.

Sheds, Fences, Patios, Decking, Soffits, Gutters, Garden furniture (wood and Metal), Ornaments, Driveways, Statues, Marquees, Conservatories, Caravans, Awnings, Painted or Unpainted.