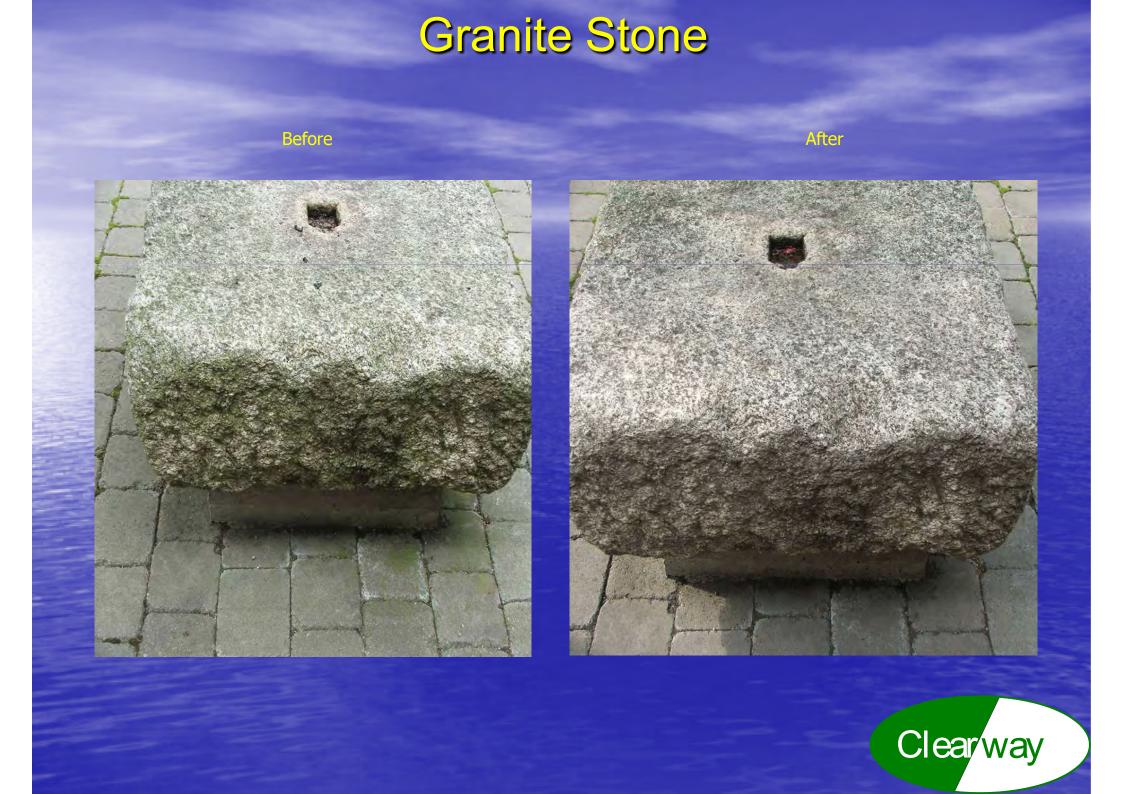

# Suitable for use on almost any surface on any application

Concrete, Metal, Wood, Plastic, Glass, Canvas, Masonry, Natural Stone, Brickwork, Plaster, PVC, Roof Tiles & Slates, Composite surfaces, Tarmacadam.